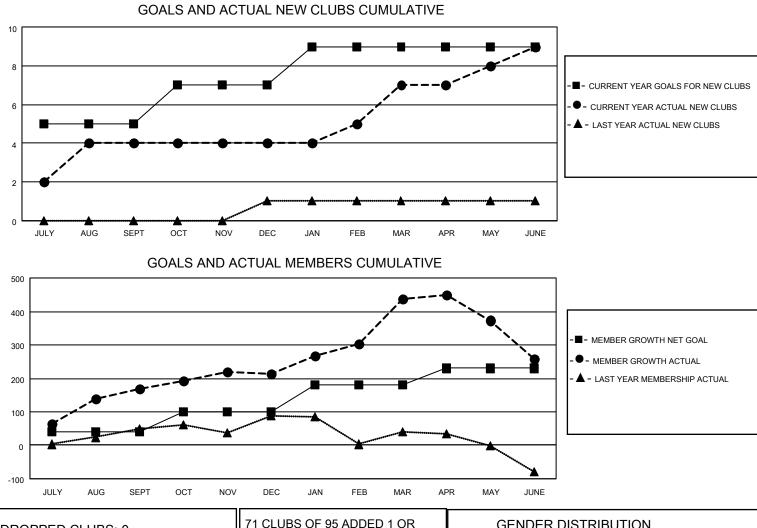

## LOCATION REP OF SRI LANKA

District 306 B1

Results as of: 6/30/2022

| Clubs                 |               |           |               | Members               |                       |                         |                                                    |
|-----------------------|---------------|-----------|---------------|-----------------------|-----------------------|-------------------------|----------------------------------------------------|
| RESULTS FOR 2021-2022 |               |           |               | RESULTS FOR 2021-2022 |                       |                         |                                                    |
| QUARTER               | NEW CLUB GOAL | NEW CLUBS | DROPPED CLUBS | QUARTER               | ER GROWTH NET<br>GOAL | MEMBER GROWTH<br>ACTUAL | DROPPED<br>MEMBERS ACTUAL<br>(including transfers) |
| JULY/AUG/SEPT         | 5             | 4         | 0             | JULY/AUG/SEPT         | 40                    | 198                     | 26                                                 |
| OCT/NOV/DEC           | 2             | 0         | 0             | OCT/NOV/DEC           | 60                    | 120                     | 60                                                 |
| JAN/FEB/MAR           | 2             | 3         | 0             | JAN/FEB/MAR           | 80                    | 277                     | 43                                                 |
| APR/MAY/JUNE          | 0             | 2         | 0             | APR/MAY/JUNE          | 50                    | 281                     | 370                                                |

| DROPPED CLUBS: 0 |     | 71 CLUBS OF 95 ADDED 1 OR<br>MORE NEW MEMBERS | GENDER DISTRIBUTION       |                |
|------------------|-----|-----------------------------------------------|---------------------------|----------------|
|                  |     |                                               | MALE                      | 2,099 (75.69%) |
|                  |     |                                               | FEMALE                    | 674 (24.31%)   |
| DROPPED MEMBERS  |     |                                               | NON BINARY                | 0 (0.00%)      |
|                  | 00  |                                               | PREFER NOT TO ANSWER      | 0 (0.00%)      |
| DECEASED         | 23  |                                               | 4                         |                |
| CLUB CANCELLED   | 0   | CLICK HERE FOR CUMULATIVE                     | TOTAL FAMILY UNIT MEMBERS | s 941          |
| OTHER            | 476 | MEMBERSHIP DATA                               |                           |                |
| TOTAL            | 499 |                                               | FAMILY MEMBERS PAYING HA  | LF DUES 515    |
|                  |     |                                               |                           |                |
|                  |     |                                               |                           |                |